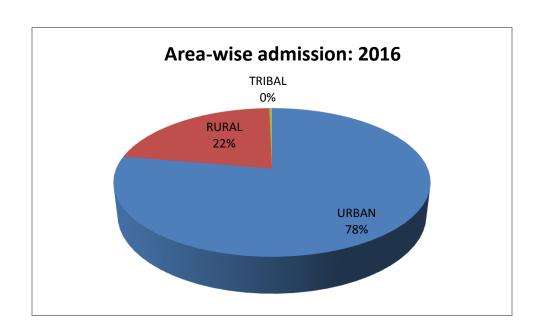

|
|---------------|----------------------|-----------------------------|
| SR.NO.        | NAME OF STAFF MEMBER | DESIGNATION                 |
| 1.            | DR. ANIL K. DIMRI    | REGIONAL DIRECTOR           |
| 2.            | DR. SAVITA PANWAR    | ASSISTANT REGIONAL DIRECTOR |
| 3.            | SH. RAM KISHAN       | ASSISTANT REGISTRAR         |
| 4.            | SH. TEJPAL SINGHL    | EXECUTIVE DATA PROCESSOR    |
| 5.            | SH. TILAK RAJ        | EXECUTIVE ASSISTANT         |
| 6.            | SH. SADHU RAM BHATIA | ASSISTANT                   |
| 7.            | SH. MOHAN LAL        | STENOGRAPHER                |
| 8.            | SH. SUNIL KUMAR      | JUNIOR ASSISTANT-CUM-TYPIST |

#### **Data of RC Chandigarh**





**ENROLMENT TREND** 









#### Some glimpses of activities of RC Chandigarh



CIT/BCA/MCA TEPE December, 2016 held in January, 2017 at Exam Centre 0601, PU, Chandigarh



Celebration of Republic Day on 26<sup>th</sup> January, 2017



IGNOU Convocation held in April, 2017 at RC Chandigarh.



Dr. Anil K. Dimri, Regional Director monitoring the TEE June, 2017



International Yoga Day on 21st June, 2017



Induction Meeting of July, 2017 Batch learners at SC-06007 on 08.10.2017



Promotional lecture on 'Higher Education through IGNOU' delivered for the beneficiaries of NULM on 30.11.2017 at CDCL, Sector 28 Chandigarh



Orientation Programme of PICs & Academic Counselors of BPCCHN Programme in December, 2018 at Mohali, Punjab



Orientation Programme of PICs & Academic Counselors of BPCCHN Programme in December,