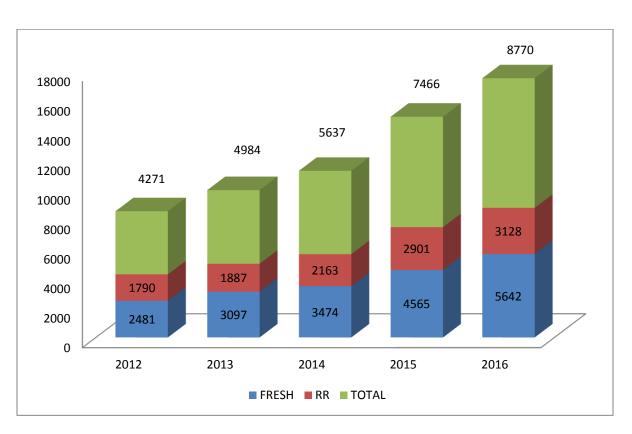

|                      |                             |
|---------------|----------------------|-----------------------------|
| SR.NO.        | NAME OF STAFF MEMBER | DESIGNATION                 |
| 1.            | DR. ANIL K. DIMRI    | REGIONAL DIRECTOR           |
| 2.            | DR. SAVITA PANWAR    | ASSISTANT REGIONAL DIRECTOR |
| 3.            | SH. RAM KISHAN       | ASSISTANT REGISTRAR         |
| 4.            | SH. TEJPAL SINGHL    | EXECUTIVE DATA PROCESSOR    |
| 5.            | SH. TILAK RAJ        | EXECUTIVE ASSISTANT         |
| 6.            | SH. SADHU RAM BHATIA | ASSISTANT                   |
| 7.            | SH. MOHAN LAL        | STENOGRAPHER                |
| 8.            | SH. SUNIL KUMAR      | JUNIOR ASSISTANT-CUM-TYPIST |

#### **Data of RC Chandigarh**





**ENROLMENT TREND** 









#### Some glimpses of activities of RC Chandigarh



CIT/BCA/MCA TEPE December, 2016 held in January, 2017 at Exam Centre 0601, PU, Chandigarh



Celebration of Republic Day on 26<sup>th</sup> January, 2017



IGNOU Convocation held in April, 2017 at RC Chandigarh.



Dr. Anil K. Dimri, Regional Director monitoring the TEE June, 2017



International Yoga Day on 21st June, 2017



Induction Meeting of July, 2017 Batch learners at SC-06007 on 08.10.2017



Promotional lecture on 'Higher Education through IGNOU' delivered for the beneficiaries of NULM on 30.11.2017 at CDCL, Sector 28 Chandigarh



Orientation Programme of PICs & Academic Counselors of BPCCHN Programme in December, 2018 at Mohali, Punjab



Orientation Programme of PICs & Academic Counselors of