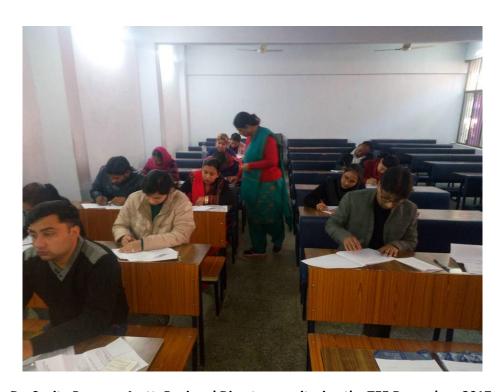

Dr. Anil K. Dimri, Regional Director monitoring the TEE December, 2017

Dr. Savita Panwar, Asstt. Regional Director monitoring the TEE December, 2017

One Day Workshop organised by RC Chandigarh for CSC functionaries on 20.12.2017 at DC Office, Panchkula