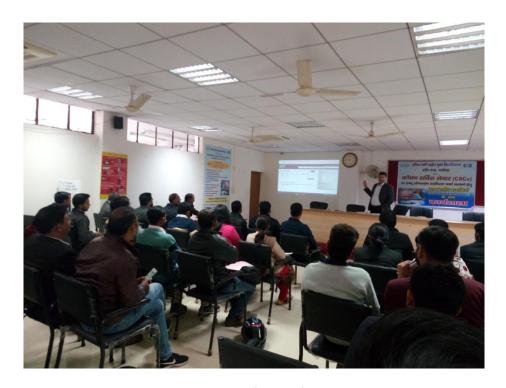

## वस सेंटर से मिलेगी इग्नू को ऑनलाइन सेवाएं

जागरण संवाददाता, पंचकूलाः इंदिरा गांधी राष्ट्रीय मुक्त विश्वविद्यालय (इग्नू) द्वारा जिला सचिवालय पंचकूला में कॉमन सर्विस सेंटर के ग्रामीण स्तरीय उद्यमियों के साथ एक कार्यशाला का आयोजन किया। जिसमें 50 से ज्यादा वीएलइज ने भाग लिया। इग्नू मुख्यालय तथा इलेक्ट्रॉनिक्स तथा सूचना तकनीकि मंत्रालय, भारत सरकार के बीच समझौते के तहत कॉमन सर्विस सेंटर का उपयोग इग्नू के विद्यार्थी विभिन्न सेवाओं के लिए कर सकेंगे।

इस कार्यशाला में पंचकृला जिले के विभिन्न क्षेत्रों से आए हुए लगभग 51 ग्रामीण स्तरीय उद्यमियों नें भाग लिया। इस प्रशिक्षण-कम-कार्यशाला का उद्देश्य इन उद्यमियों को इग्नू की विभिन्न विद्यार्थी सेवाओं के बारे में जानकारी देना था। क्षेत्रीय निदेशक डॉ. अनिल कुमार डिमरी ने इन उद्यमियों को इग्नू में ऑनलाइन न इन उद्योगपा का रुगू न आरोहर प्रवेश हेतु विस्तृत जानकारी प्रदान की। ताकि ग्रामिण क्षेत्रों के अभ्यार्थी अधिक क्षेत्रीय निदेशिका डॉ. सविता पंवार उपलब्ध हैं। विभिन्न प्रकार के आवेदन